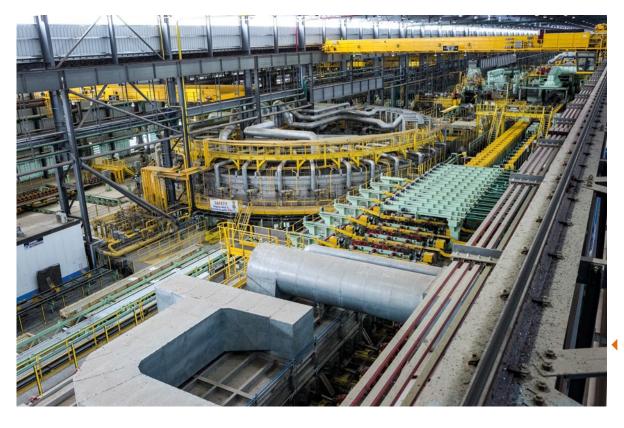

Technological progress on the highest level: the hot rolling mill in Shreveport,